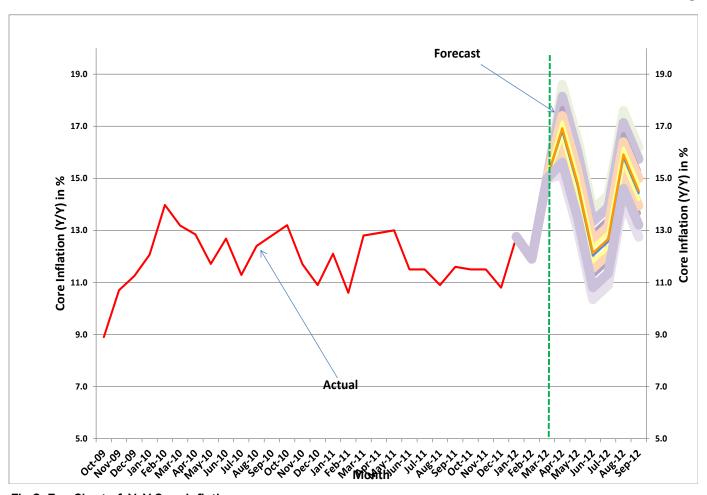

e 11.9 per cent recorded in the preceding month.

16.0

Core inflation rate accelerated to 15.0 per cent from 11.9 per cent recorded in the preceding month.



March 2012 was driven
largely by the
contributions of
housing, water,
electricity/gas and
other fuels (6.5 pp);
clothing and footwear
(2.2 pp); transport (2.0
pp); furnishing,
household equipment
and housing
maintenance (1.2 pp);

education (1.0 pp)

Fig 6: Plot of Actual YoY Core Inflation

The 15.0 per cent core inflation recorded in March 2012 was driven largely by the contributions of housing, water, electricity/gas and other fuels inflation (6.5 pp); clothing and footwear inflation (2.2 pp); transport (2.0 pp); furnishing, household equipment and housing maintenance (1.2 pp); education (1.0 pp); and health (0.6pp) (Table IV).



Fig 6: Fan Chart of YoY Core Inflation

### **Contributions to Core Inflation**

The 6.5 pp
contribution of
housing, water..
component to core
inflation was largely
accounted for by
actual and imputed
rentals for
housing(3.7 pp),
electricity (1.4 pp);
liquid fuels (1.0 pp)
and solid fuels
(0.7pp)

The relative contribution of *housing, water, electricity/gas and other fuel* component to core inflation rose to 6.5 pp in March 2012 compared with 5.1 pp in the preceding month. The 6.5 pp contribution was largely accounted for by actual and imputed rentals for housing (3.7 pp), electricity (1.4 pp); *liquid fuel (1.0 pp);* and solid fuels (0.7 pp) (Table IV).

The relative contribution of *transport* component to core inflation rose to 2.0 pp from 1.4 pp recorded in the preceding month. The