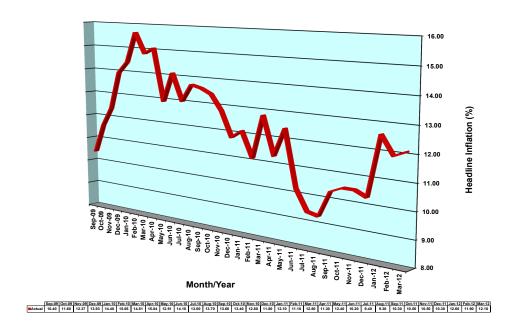

#### 1. Year-on-Year Headline Inflation

The Composite Consumer Price Index (CPI) rose by 1.59 per cent month-on-month to 132.6 points in March, 2012. The month-on-month rise in the price index was mostly accounted for by increases in the prices of housing, water, electricity gas and other fuel; clothing and footwear; education; food and non-alcoholic beverages; furnishings, household equipment and household maintenance, as well as, transport (see Table I).

Headline inflation rate (year-on-year) for the period March, 2012 accelerated to 12.1 per cent from 11.9 per cent in February 2012