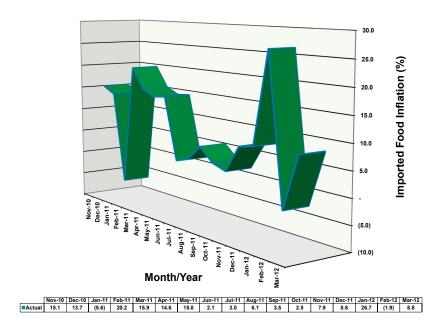

### 3. Year-on-Year Imported Food Inflation

Imported Food Inflation rate accelerated to 8.8 per cent from 5.7 per cent in February 2012

The composite imported food index (with a weight of 13.3 per cent), rose by 6.8 per cent month-on-month to 129.9 index points in March 2012. On year-on-year basis, imported food inflation accelerated to 8.8 per cent from 5.7 per cent recorded in the preceding month. However, imported food inflation was 8.6, 3.6 and 15.9 per cent three months ago, six months ago and a year ago, respectively.

Fig 5: Plot of Actual YoY Imported Food Inflation

The 8.8 per cent year-on-year imported food inflation was largely accounted for by the contributions of prices of imported frozen fish; other edible oil; spirit; tobacco; bread; and canned vegetables, which contributed 3.77, 2.41, 0.93, 0.81, 0.58, and 0.43 pps, respectively (Table III).