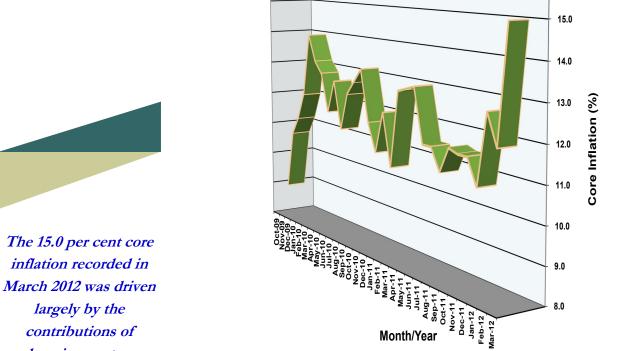

#### 4. Year-on-Year Core Inflation

The All-items less farm produce price index rose by 4.5 per cent on a month-on-month to 135.1 index points in March 2012. On year-on-year basis, core inflation accelerated to 15.0 per cent from the 11.9 per cent recorded in the preceding month.

16.0

Core inflation rate accelerated to 15.0 per cent from 11.9 per cent recorded in the preceding month.

March 2012 was driven
largely by the
contributions of
housing, water,
electricity/gas and
other fuels (6.5 pp);
clothing and footwear
(2.2 pp); transport (2.0
pp); furnishing,
household equipment
and housing
maintenance (1.2 pp);

education (1.0 pp)

Fig 6: Plot of Actual YoY Core Inflation

The 15.0 per cent core inflation recorded in March 2012 was driven largely by the contributions of housing, water, electricity/gas and other fuels inflation (6.5 pp); clothing and footwear inflation (2.2 pp); transport (2.0 pp); furnishing, household equipment and housing maintenance (1.2 pp); education (1.0 pp); and health (0.6pp) (Table IV).