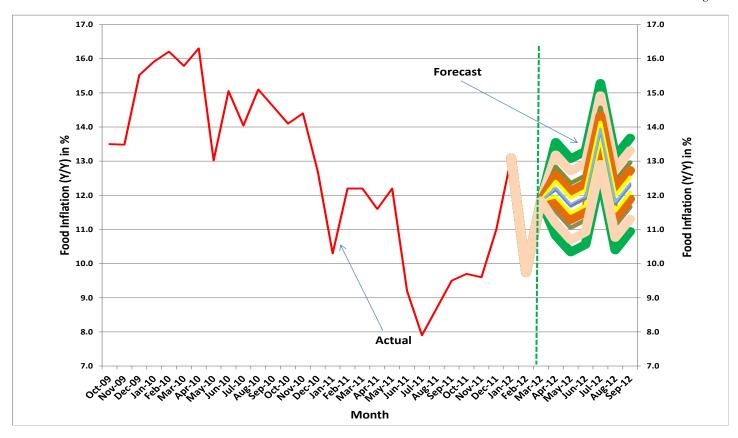

accelerated to 11.8 per cent from 9.7 per cent in the preceding month. However, food inflation was 11.0, 9.5 and 12.2 per cent three months ago, six months ago and a year earlier, respectively.



The 11.8 per cent yearon-year food inflation was largely accounted for by the contributions of prices of farm produce and processed food, which contributed 7.0 and 4.9 pps, respectively.



Fig 3: Plot of Actual YoY Food Inflation

The 11.8 per cent year-on-year food inflation was largely accounted for by the contributions of prices of farm produce and processed food, which contributed 7.0 and 4.9 pps, respectively. Of the 7.0 pps contribution in farm produce, yams, potatoes and other tubers, vegetables, millet and sorghum contributed 1.75, 1.40, 1.04 and 0.65 pps, respectively (see Table II).



Fig 4 Fan Chart of YoY Food Inflation

#### **Contributions to Food Inflation**

The relative contribution of imported food was largely accounted for by the contributions of frozen fish (1.00 pp), other edible oil (0.64 pp), spirit (0.25 pp) and tobacco (0.22 pp).

The relative contribution of processed food decreased to 4.9 pp in March 2012 from 6.0 pp recorded in the preceding month. Of the 4.9 pp contribution, fish and sea food; meat; bread unsliced; milk, cheese and eggs; and maize paste-white accounted for 2.23, 1.42, 0.56, 0.28 and 0.27 pps, respectively. It was, however, moderated by the negative contributions of corn flour (0.01 pp), custard (0.02 pp), gari yellow sold loose (0.04 pp), eko (0.13 pp), and plantain flour (0.38 pp) (Table II).

The relative contribution of imported