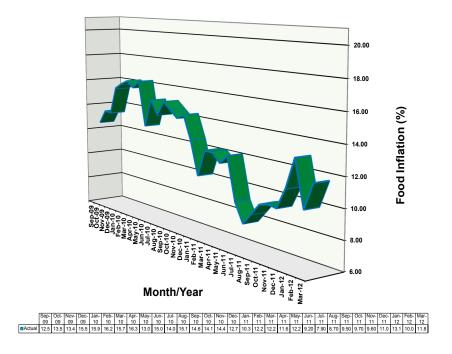

Fig 1: Plot of Actual YoY Headline Inflation

The CPI headline inflation rate (year-on-year) for the period March, 2012 increased marginally to 12.1 per cent from 11.9 per cent in the preceding month. The rate of 12.1 per cent in the headline inflation mainly reflected the relative contributions of food and non-alcoholic beverages (5.9pp); housing, water, electricity/gas and other fuel (3.2pp); clothing and footwear (1.0 pp); transport (0.9 pp); furnishing, household equipment and maintenance (0.5 pp); and education (0.5 pp).

Headline inflation rate (year-on-year) for the period March, 2012 accelerated to 12.1 per cent from 11.9 per cent in February 2012

#### 2. Year-on-Year Food Inflation

Food inflation rate
accelerated to 11.8 per
cent from 9.7 per cent
in the preceding
month

The composite food index (with a weight of 50.7 per cent), rose by 2.3 per cent month-on-month to 132.1 index points in March 2012. On year-on-year basis, food inflation accelerated to 11.8 per cent from 9.7 per cent in the preceding month. However, food inflation was 11.0, 9.5 and 12.2 per cent three months ago, six months ago and a year earlier, respectively.