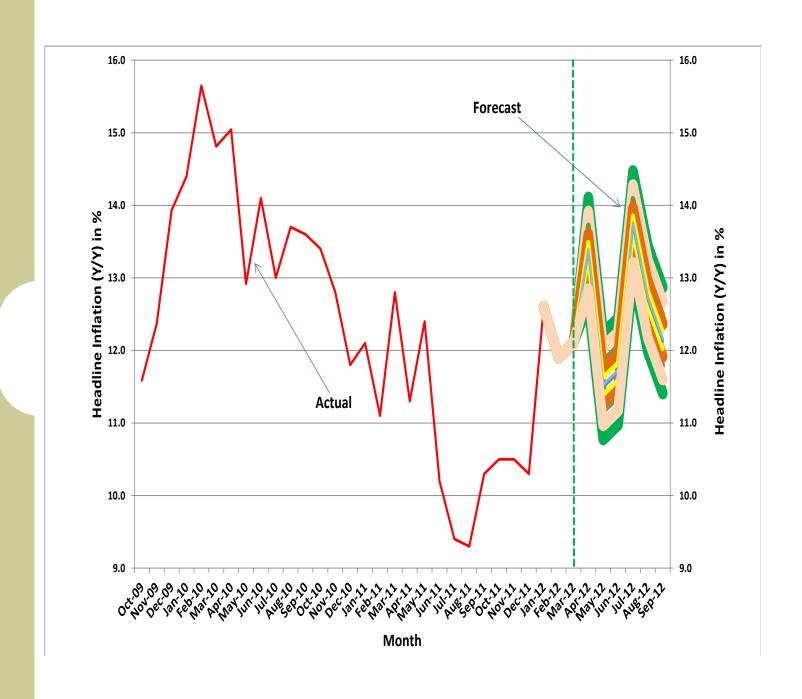

Fig 1: Plot of Actual YoY Headline Inflation

The CPI headline inflation rate (year-on-year) for the period March, 2012 increased marginally to 12.1 per cent from 11.9 per cent in the preceding month. The rate of 12.1 per cent in the headline inflation mainly reflected the relative contributions of food and non-alcoholic beverages (5.9pp); housing, water, electricity/gas and other fuel (3.2pp); clothing and footwear (1.0 pp); transport (0.9 pp); furnishing, household equipment and maintenance (0.5 pp); and education (0.5 pp).

Headline inflation rate (year-on-year) for the period March, 2012 accelerated to 12.1 per cent from 11.9 per cent in February 2012