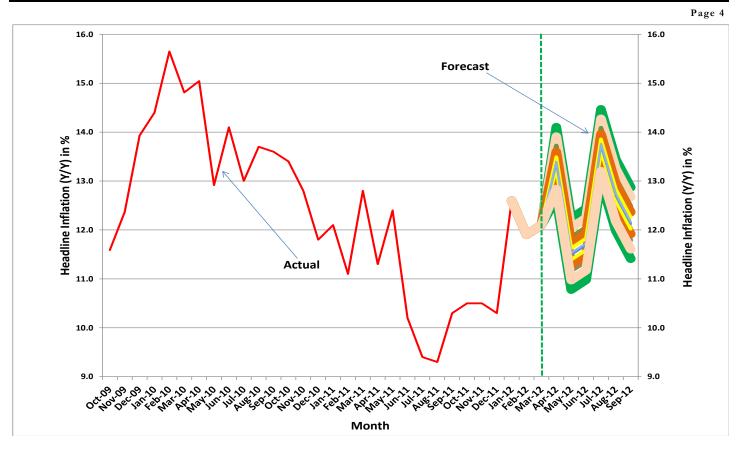

Fig 1: Plot of Actual YoY Headline Inflation

The CPI headline inflation rate (year-on-year) for the period March, 2012 increased marginally to 12.1 per cent from 11.9 per cent in the preceding month. The rate of 12.1 per cent in the headline inflation mainly reflected the relative contributions of food and non-alcoholic beverages (5.9pp); housing, water, electricity/gas and other fuel (3.2pp); clothing and footwear (1.0 pp); transport (0.9 pp); furnishing, household equipment and maintenance (0.5 pp); and education (0.5 pp).

Headline inflation rate (year-on-year) for the period March, 2012 accelerated to 12.1 per cent from 11.9 per cent in February 2012